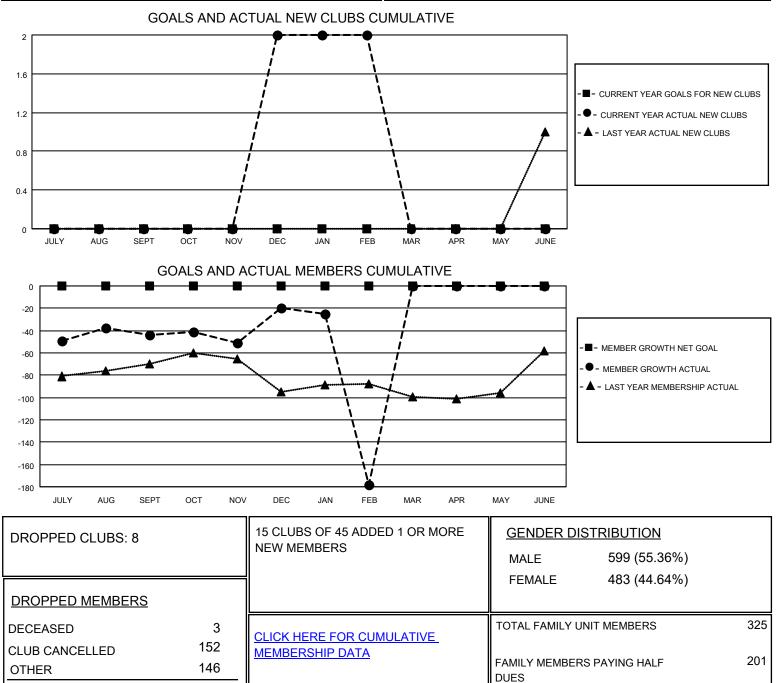

## LOCATION PHILIPPINES

District 301 B2

Results as of: 2/28/2021

| Clubs                 |               |           |               | Members               |                        |                         |                                                    |
|-----------------------|---------------|-----------|---------------|-----------------------|------------------------|-------------------------|----------------------------------------------------|
| RESULTS FOR 2020-2021 |               |           |               | RESULTS FOR 2020-2021 |                        |                         |                                                    |
| QUARTER               | NEW CLUB GOAL | NEW CLUBS | DROPPED CLUBS | QUARTER               | BER GROWTH NET<br>GOAL | MEMBER GROWTH<br>ACTUAL | DROPPED<br>MEMBERS ACTUAL<br>(including transfers) |
| JULY/AUG/SEPT         | 0             | 0         | 0             | JULY/AUG/SEPT         | 0                      | 23                      | 66                                                 |
| OCT/NOV/DEC           | 0             | 2         | 0             | OCT/NOV/DEC           | 0                      | 87                      | 62                                                 |
| JAN/FEB/MAR           | 0             | 0         | 8             | JAN/FEB/MAR           | 0                      | 18                      | 173                                                |
| APR/MAY/JUNE          | 0             | 0         | 0             | APR/MAY/JUNE          | 0                      | 0                       | 0                                                  |